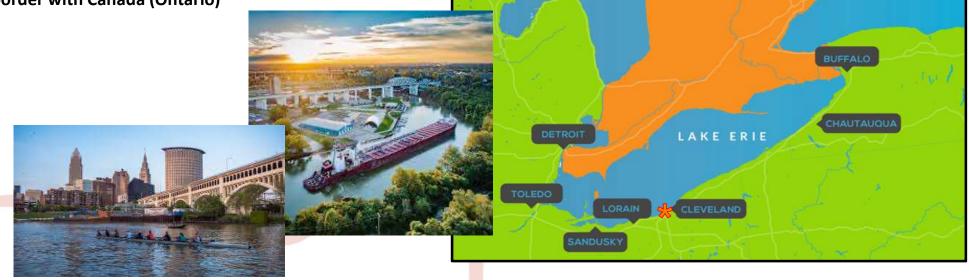

## Location in the United States

Share "wet" border with Canada (Ontario)

20% of worlds fresh surface water Cleveland

#### > Lake Erie Basin:

- ✓ Shallowest, warmest, most biodiverse
- ✓ Confluence of agriculture and industry
- ✓ Robust Ports connect with Europe by way of St. Lawrence Seaway
- ✓ 11+m drinking water residents
- Burning-River History: Birth of the Clean Water Act
- > One of the highest concentrations of water-industry expertise in the world
  - ✓ 300+ water-solutions companies
  - ✓ Water and wastewater utilities investing \$500M/year
  - ✓ Over 16,000 blue-economy jobs in Northeast Ohio
  - ✓ Adding over 300+ net new 'blue economy' jobs annually
  - ✓ Greater job creation than Bio-health, Aerospace, Advanced Energy & Additive Manufacturing